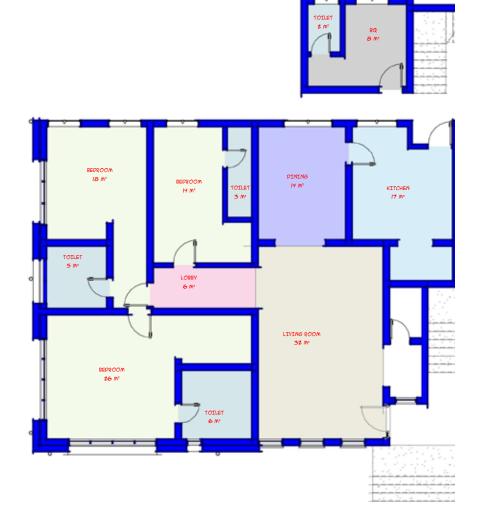

### THE EXECUTIVE VILLAS

UTAKO

THE EXECUTIVE VILLAS is an amenity-rich, private gated community consisting of residential units in the heart of and flat apartments, boasts of all the benefits offered by any world-class residential community. It offers ample living spaces and everything one could ask for and more. Stylish living and effective services in close proximity to incredible shopping, dining and entertainment. The estate is a desirable address that adds to one's prestige.

- · Security & CCTV Surveillance
- · Intercom
- · Landscaping
- · Ample Parking Space
- · 3 bedroom Apartment
- · 1 living room

- · Dinning rooms
- Home Automation
- Playground
- · 3 bedrooms fully en-suite
- · 1 boys quarters



### THE EXECUTIVE VILLAS

UTAKO

### BLOCKS OF FLAT







### FLOOR PLAN



GROUND FLOOR PLAN





#### HILLTOP VILLAS

GUZAPE

HILITOP VILLAS is a private gated community inspired by it indigenous fynbos surroundings. This community of terrace duplexes and flat apartments is located on a hill overlooking half of Gazape town with spectacular views. It boasts of all the benefits offered by any world – class residential community with ample living spaces and everything one could ask for and more. Stylish living and effective services in close proximity to incredible shopping, dining and entertainment. The estate is a desirable address that adds to one's prestige.

- · Security & CCTV Surveillance
- · Intercom
- · Landscaping
- · Ample Parking Space
- · Terrace duplex
- · 3 bedroom apartment
- · 2 living rooms
- · Dinning rooms
- · Gymnasium & Home
- Automation
- ·