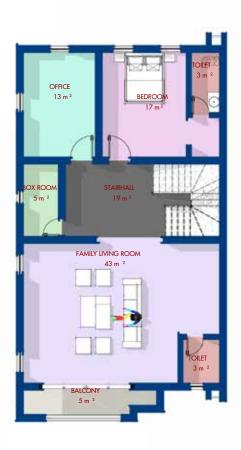

Katampe is an amenity – rich, private gated community consisting of residential units in the heart of Katampe extension, Abuja. This community of terrace duplexes, boasts of all the benefits offered by any world – class residential community. It is a lifestyle choice if ever there is any one, renowned for its relaxed way of life and abundance natural beauty. If you are looking for distinctive and selective homes in Abuja most desirable location then you have find one!

- · Security & CCTV Surveillance
- · Intercom
- · Landscaping
- · Ample Parking Space
- · 2 living rooms
- · Dinning rooms
- $\cdot$  Gymnasium
- Swimming pool
- Playground
- · 4 bedrooms fully en-suite
- · 1 boys quarters



### PRIME COLONY COURT

KATAMPE

### TERRACE DUPLEX & 3 BEDROOM APARTMENT







### FLOOR PLANS











### THE EXECUTIVE VILLAS

UTAKO

THE EXECUTIVE VILLAS is an amenity-rich, private gated community consisting of residential units in the heart of and flat apartments, boasts of all the benefits offered by any world-class residential community. It offers ample living spaces and everything one could ask for and more. Stylish living and effective services in close proximity to incredible shopping, dining and entertainment. The estate is a desirable address that adds to one's prestige.

- · Security & CCTV Surveillance
- · Intercom
- · Landscaping
- · Ample Parking Space
- · 3 bedroom Apartment
- · 1 living room

- · Dinning rooms
- Home Automation
- Playground
- · 3 bedrooms fully en-suite
- · 1 boys quarters



### THE EXECUTIVE VILLAS

UTAKO

### BLOCKS OF FLAT







### FLOOR PLAN