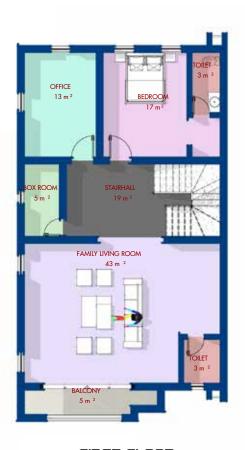

### THE GRANGE VILLAS

WUSE ZONE 7

### TERRACE DUPLEX & 3 BEDROOM APARTMENT

### FLOOR PLANS

GROUND FLOOR FIRST FLOOR SECOND FLOOR