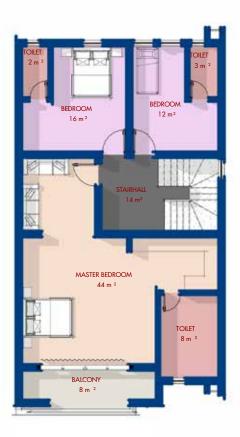

tampe is an amenity – rich, private gated community consisting of residential units in the heart of Katampe extension, Abuja. This community of terrace duplexes, boasts of all the benefits offered by any world – class residential community. It is a lifestyle choice if ever there is any one, renowned for its relaxed way of life and abundance natural beauty. If you are looking for distinctive and selective homes in Abuja most desirable location then you have find one!

- · Security & CCTV Surveillance
- · Intercom
- · Landscaping
- · Ample Parking Space
- · 2 living rooms
- · Dinning rooms
- $\cdot$  Gymnasium
- Swimming pool
- Playground
- · 4 bedrooms fully en-suite
- · 1 boys quarters



### PRIME COLONY COURT

KATAMPE

### TERRACE DUPLEX & 3 BEDROOM APARTMENT







### FLOOR PLANS











### THE EXECUTIVE VILLAS

UTAKO

THE EXECUTIVE VILLAS is an amenity-rich, private gated community consisting of residential units in the heart of and flat apartments, boasts of all the benefits offered by any world-class residential community. It offers ample living spaces and everything one could ask for and more. Stylish living and effective services in close proximity to incredible shopping, dining and entertainment. The estate is a desirable address that adds to one's prestige.

- · Security & CCTV Surveillance
- · Intercom
- · Landscaping
- · Ample Parking Space
- · 3 bedroom Apartment
- · 1 living room

- · Dinning rooms
- Home Automation
- Playground
- · 3 bedrooms fully en-suite
- · 1 boys quarters



### THE EXECUTIVE VILLAS

UTAKO

### BLOCKS OF FLAT







### FLOOR PLAN