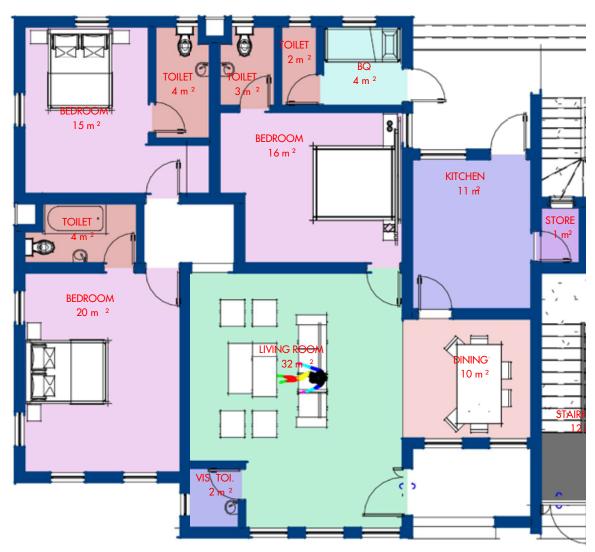

### FLOOR PLANS







GROUND FLOOR FIRST FLOOR

SECOND FLOOR





#### UPPERTEC HOMES

JAHI

Uppertec Homes is an amenity-rich, private gated community consisting of residential units in the heart of and flat apartments, boasts of all the benefits offered by any world-class residential community. It offers ample living spaces and everything one could ask for and more. Stylish living and effective services in close proximity to incredible shopping, dining and entertainment. The estate is a desirable address that adds to one's prestige.

- · Security & CCTV Surveillance
- · Intercom
- · Landscaping
- · Ample Parking Space
- · 2 bedroom
- · 3 bedroom apartment
- 1 living room
- · Dinning rooms
- · 3 bedrooms fully en-suite



### UPPERTEC HOMES

JAHI

### BLOCKS OF FLAT





### FLOOR PLAN







#### UPPERTEC HOMES

MBORA

Uppertec Homes is an amenity-rich, private gated community consisting of residential units in the heart of and flat apartments, boasts of all the benefits offered by any world-class residential community. It offers ample living spaces and everything one could ask for and more. Stylish living and effective services in close proximity to incredible shopping, dining and entertainment. The estate is a desirable address that adds to one's prestige.

- · Security & CCTV Surveillance
- · Intercom
- · Landscaping
- · Ample Parking Space
- · Terrace duplex
- · 3 bedroom apartment
- · 2 living rooms
- · Dinning rooms
- · Gymnasium & Home
- Automation
- · Playground
- · 4 bedrooms fully en-suite
- · 1 boys quarters



#### UPPERTEC HOMES

MBORA

### TERRACE DUPLEX &