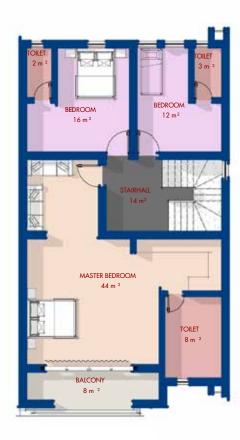

is an amenity-rich, private gated community consisting of residential units in the heart of and flat apartments, boasts of all the benefits offered by any world-class residential community. It offers ample living spaces and everything one could ask for and more. Stylish living and effective services in close proximity to incredible shopping, dining and entertainment. The estate is a desirable address that adds to one's prestige.

- · Security & CCTV Surveillance
- · Intercom
- · Landscaping
- · Ample Parking Space
- · Terrace duplex
- · 3 bedroom apartment
- · 2 living rooms
- · Dinning rooms
- · Gymnasium & Home
- Automation
- · Playground
- · 4 bedrooms fully en-suite
- · 1 boys quarters



#### UPPERTEC HOMES

MBORA

### TERRACE DUPLEX & 3 BEDROOM APARTMENT







### FLOOR PLANS









# Payment Plan

| S/N | Payment Schedule                    | Percentage<br>Payment |
|-----|-------------------------------------|-----------------------|
| 1.  | Initial Payment (First Installment) | 30%                   |
| 2.  | 3 Months (Second Installment)       | 25%                   |
| 3.  | 6 Months (Third Installment)        | 20%                   |
| 4.  | 9 Months (Fourth Installment)       | 15%                   |
| 5.  | 12 Months (Final Installment)       | 10%                   |





Suite C6, HCR Plaza, Plot 561, Sylvester Ogu Crescent, Jabi, Abuja, Nigeria.

© +234-(0)815-555-5017

info@uppertec.org

www.uppertec.org



Follow us: @uppertechomes