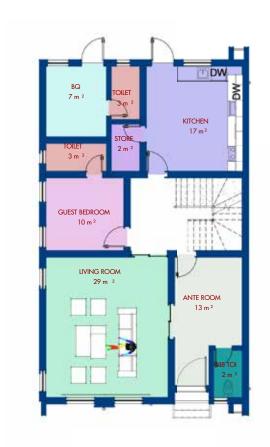

### THE EXECUTIVE VILLAS

MABUSHI

THE EXECUTIVE VILLAS is an amenity-rich, private gated community consisting of residential units in the heart of Mabuchi, Abuja – Nigeria. This community of terrace duplexes and flat apartments, boasts of all the benefits offered by any world-class residential community. It offers ample living spaces and everything one could ask for and more. Stylish living and effective services in close proximity to incredible shopping, dining and entertainment. The estate is a desirable address that adds to one's prestige.

### FLOOR PLANS

GROUND FLOOR FIRST FLOOR SECOND FLOOR