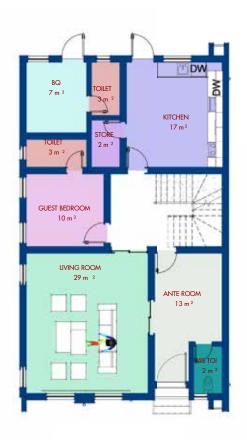

PRIME COLONY COURT is an amenity-rich, private gated community consisting of residential units in the heart of Jabi, Abuja – Nigeria. This community of terrace duplexes and flat apartments, boasts of all the benefits offered by any world-class residential community. It offers ample living spaces and everything one could ask for and more. Stylish living and effective services in close proximity to incredible shopping, dining and entertainment. The estate is a desirable address that adds to ones prestige.

- · Security & CCTV Surveillance
- · Intercom · Dinning rooms
- · Landscaping · Playground
- · Ample Parking Space · 4 bedrooms fully en-suite
- 2 living rooms 1 boys quarters
  Dinning rooms



### PRIME COLONY COURT

JABI

### TERRACE DUPLEX & 3 BEDROOM APARTMENT





### FLOOR PLANS







GROUND FLOOR FIRST FLOOR SECOND FLOOR





### THE EXECUTIVE VILLAS

MABUSHI

THE EXECUTIVE VILLAS is an amenity-rich, private gated community consisting of residential units in the heart of Mabuchi, Abuja – Nigeria. This community of terrace duplexes and flat apartments, boasts of all the benefits offered by any world-class residential community. It offers ample living spaces and everything one could ask for and more. Stylish living and effective services in close proximity to incredible shopping, dining and entertainment. The estate is a desirable address that adds to one's prestige.

- · Security & CCTV Surveillance
- · Intercom · Dinning rooms
- · Landscaping · Playground
- · Ample Parking Space · 4 bedrooms fully en-suite



### THE EXECUTIVE VILLAS

MABUSHI

### TERRACE DUPLEX