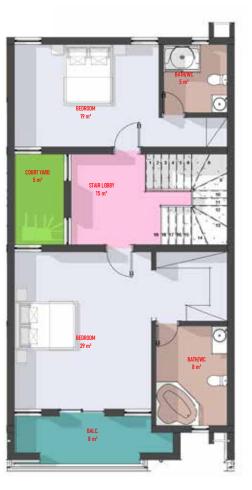

abuchi, Abuja – Nigeria. This community of terrace duplexes and flat apartments, boasts of all the benefits offered by any world-class residential community. It offers ample living spaces and everything one could ask for and more. Stylish living and effective services in close proximity to incredible shopping, dining and entertainment. The estate is a desirable address that adds to one's prestige.

- · Security & CCTV Surveillance
- · Intercom · Dinning rooms
- · Landscaping · Playground
- · Ample Parking Space · 4 bedrooms fully en-suite



### THE EXECUTIVE VILLAS

MABUSHI

### TERRACE DUPLEX & 3 BEDROOM APARTMENT





### FLOOR PLANS







GROUND FLOOR FIRST FLOOR SECOND FLOOR





### THE GRANGE VILLAS

WUSE ZONE 7

### TERRACE DUPLEX & 3 BEDROOM APARTMENT







### FLOOR PLANS







GROUND FLOOR FIRST FLOOR SECOND FLOOR





### PRIME COLONY COURT

KATAMPE

Designed with basement facility, ample living space, gym and guest house, PRIME COLONY COURT Katampe is an amenity – rich, private gated community consisting of residential units in the heart of Katampe extension, Abuja. This community of terrace duplexes, boasts of all the benefits offered by any world – class residential community. It is a lifestyle choice if ever there is any one, renowned for its relaxed way of life and abundance natural beauty. If you are looking for distinctive and selective homes in Abuja most desirable location then you have find one!

- · Security & CCTV Surveillance
- · Intercom
- · Landscaping
- · Ample Parking Space
- · 2 living rooms
- · Dinning rooms
- $\cdot$  Gymnasium
- Swimming