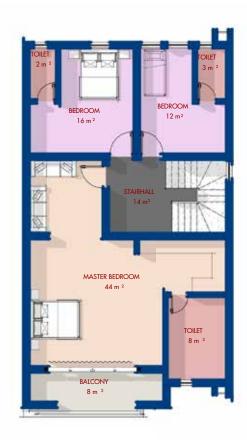

### THE GRANGE VILLAS

WUSE ZONE 7

### TERRACE DUPLEX & 3 BEDROOM APARTMENT

### FLOOR PLANS

GROUND FLOOR FIRST FLOOR SECOND FLOOR