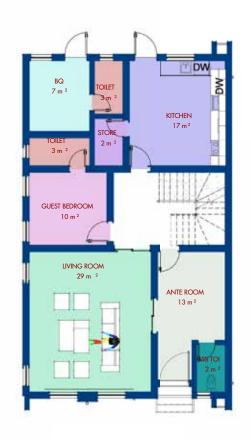

of terrace duplexes and flat apartments is located on a hill overlooking half of Gazape town with spectacular views. It boasts of all the benefits offered by any world – class residential community with ample living spaces and everything one could ask for and more. Stylish living and effective services in close proximity to incredible shopping, dining and entertainment. The estate is a desirable address that adds to one's prestige.

- · Security & CCTV Surveillance
- · Intercom
- · Landscaping
- · Ample Parking Space
- · Terrace duplex
- · 3 bedroom apartment
- · 2 living rooms
- · Dinning rooms
- · Gymnasium & Home
- Automation
- · Playground
- · 4 bedrooms fully en-suite
- 2. 1 boys quarters



### HILLTOP VILLAS

GUZAPE

### TERRACE DUPLEX & 3 BEDROOM APARTMENT







### FLOOR PLANS







GROUND FLOOR FIRST FLOOR

SECOND FLOOR





#### UPPERTEC HOMES

JAHI

Uppertec Homes is an amenity-rich, private gated community consisting of residential units in the heart of and flat apartments, boasts of all the benefits offered by any world-class residential community. It offers ample living spaces and everything one could ask for and more. Stylish living and effective services in close proximity to incredible shopping, dining and entertainment. The estate is a desirable address that adds to one's prestige.

- · Security & CCTV Surveillance
- · Intercom
- · Landscaping
- · Ample Parking Space
- · 2 bedroom
- · 3 bedroom apartment
- 1 living room
- · Dinning rooms
- · 3 bedrooms fully en-suite



### UPPERTEC HOMES

JAHI

### BLOCKS OF FLAT





### FLOOR PLAN







#### UPPERT