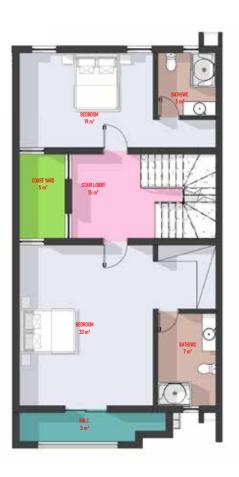

Mabuchi, Abuja – Nigeria. This community of terrace duplexes and flat apartments, boasts of all the benefits offered by any world-class residential community. It offers ample living spaces and everything one could ask for and more. Stylish living and effective services in close proximity to incredible shopping, dining and entertainment. The estate is a desirable address that adds to one's prestige.

- · Security & CCTV Surveillance
- · Intercom · Dinning rooms
- · Landscaping · Playground
- · Ample Parking Space · 4 bedrooms fully en-suite



### THE EXECUTIVE VILLAS

MABUSHI

### TERRACE DUPLEX & 3 BEDROOM APARTMENT





### FLOOR PLANS







GROUND FLOOR FIRST FLOOR SECOND FLOOR





### THE GRANGE VILLAS

WUSE ZONE 7

### TERRACE DUPLEX & 3 BEDROOM APARTMENT







### FLOOR PLANS







GROUND FLOOR FIRST FLOOR SECOND FLOOR





### PRIME COLONY COURT

KATAMPE

Designed with basement facility, ample living space, gym and guest house, PRIME COLONY COURT Katampe is an amenity – rich, private gated community consisting of residential units in the heart of Katampe extension, Abuja. This community of terrace duplexes, boasts of all the benefits offered by any world – class residential community. It is a lifestyle choice if ever there is any one, renowned for its relaxed way of life and abundance natural beauty. If you are looking for distinctive and selective homes in Abuja most desirable location then you have find one!

- · Security & CCTV Surveillance
- · Intercom
- · Landscaping
- · Ample Parking Space
- · 2 living rooms
- · Dinning rooms
- $\cdot$  Gymnasium
- Swimmin