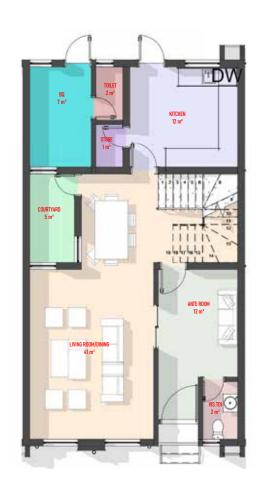

of Mabuchi, Abuja – Nigeria. This community of terrace duplexes and flat apartments, boasts of all the benefits offered by any world-class residential community. It offers ample living spaces and everything one could ask for and more. Stylish living and effective services in close proximity to incredible shopping, dining and entertainment. The estate is a desirable address that adds to one's prestige.

- · Security & CCTV Surveillance
- · Intercom · Dinning rooms
- · Landscaping · Playground
- · Ample Parking Space · 4 bedrooms fully en-suite



### THE EXECUTIVE VILLAS

MABUSHI

### TERRACE DUPLEX & 3 BEDROOM APARTMENT





### FLOOR PLANS







GROUND FLOOR FIRST FLOOR SECOND FLOOR





### THE GRANGE VILLAS

WUSE ZONE 7

### TERRACE DUPLEX & 3 BEDROOM APARTMENT







### FLOOR PLANS







GROUND FLOOR FIRST FLOOR SECOND FLOOR





### PRIME COLONY COURT

KATAMPE

Designed with basement facility, ample living space, gym and guest house, PRIME COLONY COURT Katampe is an amenity – rich, private gated community consisting of residential units in the heart of Katampe extension, Abuja. This community of terrace duplexes, boasts of all the benefits offered by any world – class residential community. It is a lifestyle choice if ever there is any one, renowned for its relaxed way of life and abundance natural beauty. If you are looking for distinctive and selective homes in Abuja most desirable location then you have find one!

- · Security & CCTV Surveillance
- · Intercom
- · Landscaping
- · Ample Parking Space
- · 2 living rooms
- · Dinning rooms
- $\cdot$  Gymnasium
- Swimm