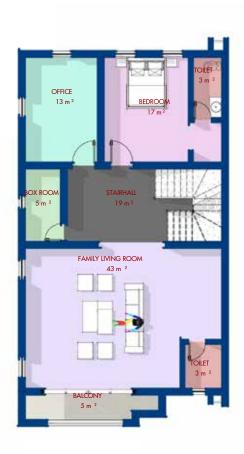

### THE EXECUTIVE VILLAS

MABUSHI

THE EXECUTIVE VILLAS is an amenity-rich, private gated community consisting of residential units in the heart of Mabuchi, Abuja – Nigeria. This community of terrace duplexes and flat apartments, boasts of all the benefits offered by any world-class residential community. It offers ample living spaces and everything one could ask for and more. Stylish living and effective services in close proximity to incredible shopping, dining and entertainment. The estate is a desirable address that adds to one's prestige.

### FLOOR PLANS

GROUND FLOOR FIRST FLOOR SECOND FLOOR